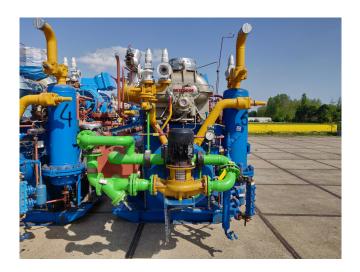

#### Used Mycom 3225 LSC-51

Used, well maintained Mycom 3225 LSC-51 Ammonia Nh3 screw refrigeration package. Compressor (Serial - 3221158). Consisting of all necessary components (see all pictures attached). Our capacity table is based on ammonia NH3. For all the other specs, see the picture of the manufacturer model plate or the attached pdf file (if available). \*Why choose for HOSBV? Were not only the largest used refrigeration specialist in Europe, but also, we deliver all equipment including an extensive test, warranty and industrial cleaning. \*Optional we can also perform a new paint job and arrange the logistics.