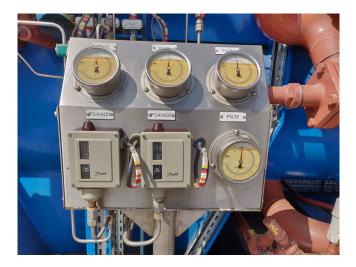

#### Used Mycom 3225 LSC-51

Used, well maintained Mycom 3225 LSC-51 Ammonia Nh3 screw refrigeration package. Compressor (Serial - 3221158). Consisting of all necessary components (see all pictures attached). Our capacity table is based on ammonia NH3. For all the other specs, see the picture of the manufacturer model plate or the attached pdf file (if available). \*Why choose for HOSBV? Were not only the largest used refrigeration specialist in Europe, but also, we deliver all equipment including an extensive test, warranty and industrial cleaning. \*Optional we can also perform a new paint job and arrange the logistics.