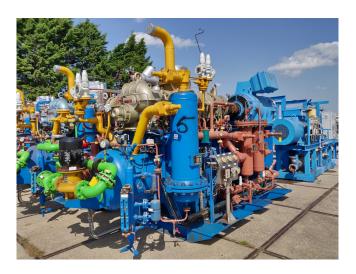

#### Used Mycom 3225 LSC-51

Used, well maintained Mycom 3225 LSC-51 Ammonia Nh3 screw refrigeration package. Compressor (Serial - 3221158). Consisting of all necessary components (see all pictures attached). Our capacity table is based on ammonia NH3. For all the other specs, see the picture of the manufacturer model plate or the attached pdf file (if available). \*Why choose for HOSBV? Were not only the largest used refrigeration specialist in Europe, but also, we deliver all equipment including an extensive test, warranty and industrial cleaning. \*Optional we can also perform a new paint job and arrange the logistics.