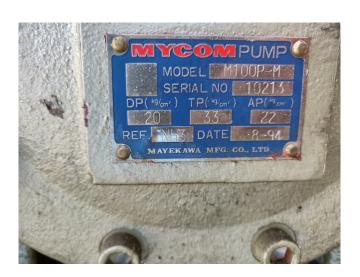

#### Used Mycom 3225 LSC-51

Used, well maintained Mycom 3225 LSC-51 Ammonia Nh3 screw refrigeration package. Compressor (Serial - 3221158). Consisting of all necessary components (see all pictures attached). Our capacity table is based on ammonia NH3. For all the other specs, see the picture of the manufacturer model plate or the attached pdf file (if available). \*Why choose for HOSBV? Were not only the largest used refrigeration specialist in Europe, but also, we deliver all equipment including an extensive test, warranty and industrial cleaning. \*Optional we can also perform a new paint job and arrange the logistics.