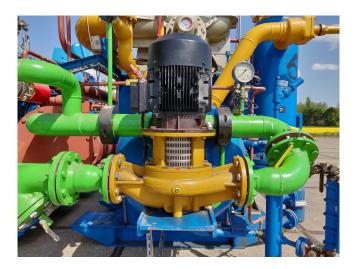

#### Used Mycom 3225 LSC-51

Used, well maintained Mycom 3225 LSC-51 Ammonia Nh3 screw refrigeration package. Compressor (Serial - 3221158). Consisting of all necessary components (see all pictures attached). Our capacity table is based on ammonia NH3. For all the other specs, see the picture of the manufacturer model plate or the attached pdf file (if available). \*Why choose for HOSBV? Were not only the largest used refrigeration specialist in Europe, but also, we deliver all equipment including an extensive test, warranty and industrial cleaning. \*Optional we can also perform a new paint job and arrange the logistics.