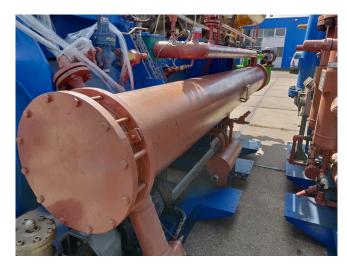

#### Used Mycom 3225 LSC-51

Used, well maintained Mycom 3225 LSC-51 Ammonia Nh3 screw refrigeration package. Compressor (Serial - 3221158). Consisting of all necessary components (see all pictures attached). Our capacity table is based on ammonia NH3. For all the other specs, see the picture of the manufacturer model plate or the attached pdf file (if available). \*Why choose for HOSBV? Were not only the largest used refrigeration specialist in Europe, but also, we deliver all equipment including an extensive test, warranty and industrial cleaning. \*Optional we can also perform a new paint job and arrange the logistics.