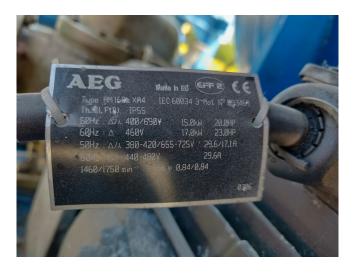

#### Used Mycom 3225 LSC-51

Used, well maintained Mycom 3225 LSC-51 Ammonia Nh3 screw refrigeration package. Compressor (Serial - 3221158). Consisting of all necessary components (see all pictures attached). Our capacity table is based on ammonia NH3. For all the other specs, see the picture of the manufacturer model plate or the attached pdf file (if available). \*Why choose for HOSBV? Were not only the largest used refrigeration specialist in Europe, but also, we deliver all equipment including an extensive test, warranty and industrial cleaning. \*Optional we can also perform a new paint job and arrange the logistics.