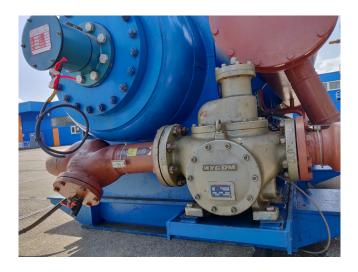

#### Used Mycom 3225 LSC-51

Used, well maintained Mycom 3225 LSC-51 Ammonia Nh3 screw refrigeration package. Compressor (Serial - 3221158). Consisting of all necessary components (see all pictures attached). Our capacity table is based on ammonia NH3. For all the other specs, see the picture of the manufacturer model plate or the attached pdf file (if available). \*Why choose for HOSBV? Were not only the largest used refrigeration specialist in Europe, but also, we deliver all equipment including an extensive test, warranty and industrial cleaning. \*Optional we can also perform a new paint job and arrange the logistics.