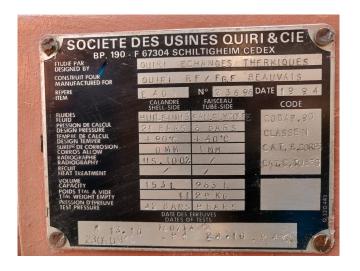

#### Used Mycom 3225 LSC-51

Used, well maintained Mycom 3225 LSC-51 Ammonia Nh3 screw refrigeration package. Compressor (Serial - 3221158). Consisting of all necessary components (see all pictures attached). Our capacity table is based on ammonia NH3. For all the other specs, see the picture of the manufacturer model plate or the attached pdf file (if available). \*Why choose for HOSBV? Were not only the largest used refrigeration specialist in Europe, but also, we deliver all equipment including an extensive test, warranty and industrial cleaning. \*Optional we can also perform a new paint job and arrange the logistics.