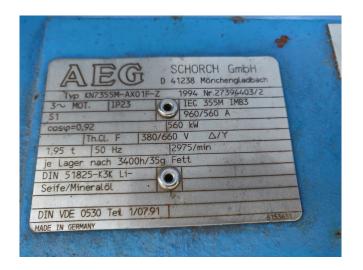

### **Specifications**

| Brand               | Mycom                |
|---------------------|----------------------|
| Туре                | 3225 LSC-51          |
| Refrigerant         | NH 3 (ammonia)       |
| kW at -30°C/+40°C   | 1447,8               |
| kW at -40°C/+40°C   | 908,2                |
| Electromotor Specs  | 560                  |
| On steel base frame | ✓                    |
| Pressure gauges     | ✓                    |
| Hp/Lp/Op            |                      |
| Remarks             | *-30°C/+40°C on a    |
|                     | Electromotor 652.2kW |
| Package / Rack      | ✓                    |
| Sizes               | 5300x2240x3140 mm    |
|                     | (LxWxH)              |
| Stock               | 1                    |

#### Used Mycom 3225 LSC-51

Used, well maintained Mycom 3225 LSC-51 Ammonia Nh3 screw refrigeration package. Compressor (Serial - 3221158). Consisting of all necessary components (see all pictures attached). Our capacity table is based on ammonia NH3. For all the other specs, see the picture of the manufacturer model plate or the attached pdf file (if available). \*Why choose for HOSBV? Were not only the largest used refrigeration specialist in Europe, but also, we deliver all equipment including an extensive test, warranty and industrial cleaning. \*Optional we can also perform a new paint job and arrange the logistics.