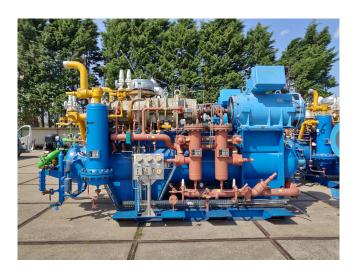

### **Specifications**

| Brand               | Mycom                |
|---------------------|----------------------|
| Туре                | 3225 LSC-51          |
| Refrigerant         | NH 3 (ammonia)       |
| kW at -30°C/+40°C   | 1447,8               |
| kW at -40°C/+40°C   | 908,2                |
| Electromotor Specs  | 560                  |
| On steel base frame | ✓                    |
| Pressure gauges     | ✓                    |
| Hp/Lp/Op            |                      |
| Remarks             | *-30°C/+40°C on a    |
|                     | Electromotor 652.2kW |
| Package / Rack      | ✓                    |
| Sizes               | 5300x2240x3140 mm    |
|                     | (LxWxH)              |
| Stock               | 1                    |

#### Used Mycom 3225 LSC-51

Used, well maintained Mycom 3225 LSC-51 Ammonia Nh3 screw refrigeration package. Compressor (Serial - 3221158). Consisting of all necessary components (see all pictures attached). Our capacity table is based on ammonia NH3. For all the other specs, see the picture of the manufacturer model plate or the attached pdf file (if available). \*Why choose for HOSBV? Were not only the largest used refrigeration specialist in Europe, but also, we deliver all equipment including an extensive test, warranty and industrial cleaning. \*Optional we can also perform a new paint job and arrange the logistics.