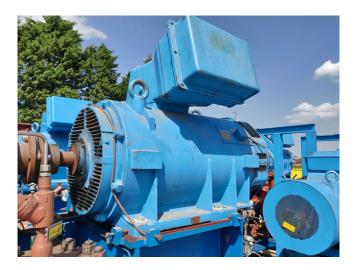

#### Used Mycom 3225 LSC-51

Used, well maintained Mycom 3225 LSC-51 Ammonia Nh3 screw refrigeration package. Compressor (Serial - 3221158). Consisting of all necessary components (see all pictures attached). Our capacity table is based on ammonia NH3. For all the other specs, see the picture of the manufacturer model plate or the attached pdf file (if available). \*Why choose for HOSBV? Were not only the largest used refrigeration specialist in Europe, but also, we deliver all equipment including an extensive test, warranty and industrial cleaning. \*Optional we can also perform a new paint job and arrange the logistics.