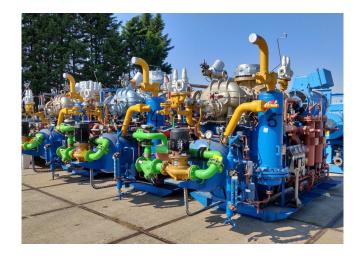

#### Used Mycom 3225 LSC-51

Used, well maintained Mycom 3225 LSC-51 Ammonia Nh3 screw refrigeration package. Compressor (Serial - 3221158). Consisting of all necessary components (see all pictures attached). Our capacity table is based on ammonia NH3. For all the other specs, see the picture of the manufacturer model plate or the attached pdf file (if available). \*Why choose for HOSBV? Were not only the largest used refrigeration specialist in Europe, but also, we deliver all equipment including an extensive test, warranty and industrial cleaning. \*Optional we can also perform a new paint job and arrange the logistics.