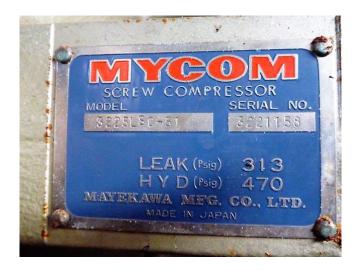

### **Specifications**

| Brand               | Mycom                |
|---------------------|----------------------|
| Туре                | 3225 LSC-51          |
| Refrigerant         | NH 3 (ammonia)       |
| kW at -30°C/+40°C   | 1447,8               |
| kW at -40°C/+40°C   | 908,2                |
| Electromotor Specs  | 560                  |
| On steel base frame | ✓                    |
| Pressure gauges     | ✓                    |
| Hp/Lp/Op            |                      |
| Remarks             | *-30°C/+40°C on a    |
|                     | Electromotor 652.2kW |
| Package / Rack      | ✓                    |
| Sizes               | 5300x2240x3140 mm    |
|                     | (LxWxH)              |
| Stock               | 1                    |

#### Used Mycom 3225 LSC-51

Used, well maintained Mycom 3225 LSC-51 Ammonia Nh3 screw refrigeration package. Compressor (Serial - 3221158). Consisting of all necessary components (see all pictures attached). Our capacity table is based on ammonia NH3. For all the other specs, see the picture of the manufacturer model plate or the attached pdf file (if available). \*Why choose for HOSBV? Were not only the largest used refrigeration specialist in Europe, but also, we deliver all equipment including an extensive test, warranty and industrial cleaning. \*Optional we can also perform a new paint job and arrange the logistics.