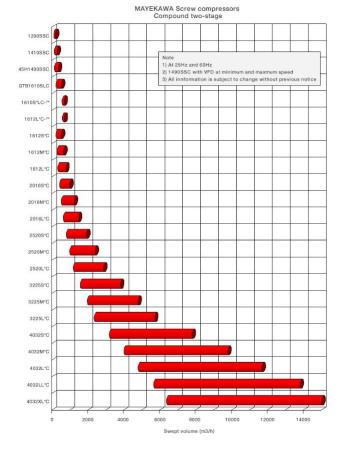

# Mycom 3225 LSC-51

### **Specifications**

| Brand               | Mycom                |
|---------------------|----------------------|
| Туре                | 3225 LSC-51          |
| Refrigerant         | NH 3 (ammonia)       |
| kW at -30°C/+40°C   | 1447,8               |
| kW at -40°C/+40°C   | 908,2                |
| Electromotor Specs  | 560                  |
| On steel base frame | ✓                    |
| Pressure gauges     | ✓                    |
| Hp/Lp/Op            |                      |
| Remarks             | *-30°C/+40°C on a    |
|                     | Electromotor 652.2kW |
| Package / Rack      | ✓                    |
| Sizes               | 5300x2240x3140 mm    |
|                     | (LxWxH)              |
| Stock               | 1                    |

#### Used Mycom 3225 LSC-51

Used, well maintained Mycom 3225 LSC-51 Ammonia Nh3 screw refrigeration package. Compressor (Serial - 3221158). Consisting of all necessary components (see all pictures attached). Our capacity table is based on ammonia NH3. For all the other specs, see the picture of the manufacturer model plate or the attached pdf file (if available). \*Why choose for HOSBV? Were not only the largest used refrigeration specialist in Europe, but also, we deliver all equipment including an extensive test, warranty and industrial cleaning. \*Optional we can also perform a new paint job and arrange the logistics.