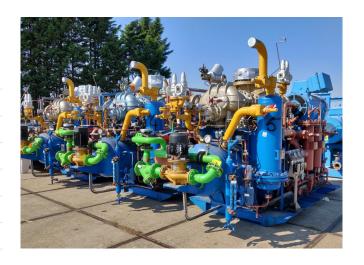

#### Used Mycom 3225 LSC-51

Used, well maintained Mycom 3225 LSC-51 Ammonia Nh3 screw refrigeration package. Compressor (Serial - 3221158). Consisting of all necessary components (see all pictures attached). Our capacity table is based on ammonia NH3. For all the other specs, see the picture of the manufacturer model plate or the attached pdf file (if available). \*Why choose for HOSBV? Were not only the largest used refrigeration specialist in Europe, but also, we deliver all equipment including an extensive test, warranty and industrial cleaning. \*Optional we can also perform a new paint job and arrange the logistics.