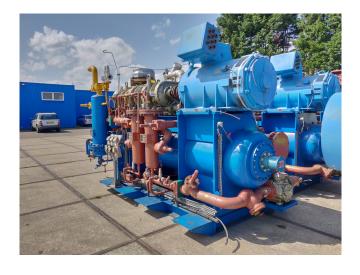

### **Specifications**

| Brand               | Mycom                |
|---------------------|----------------------|
| Туре                | 3225 LSC-51          |
| Refrigerant         | NH 3 (ammonia)       |
| kW at -30°C/+40°C   | 1447,8               |
| kW at -40°C/+40°C   | 908,2                |
| Electromotor Specs  | 560                  |
| On steel base frame | ✓                    |
| Pressure gauges     | ✓                    |
| Hp/Lp/Op            |                      |
| Remarks             | *-30°C/+40°C on a    |
|                     | Electromotor 652.2kW |
| Package / Rack      | ✓                    |
| Sizes               | 5300x2240x3140 mm    |
|                     | (LxWxH)              |
| Stock               | 1                    |

#### Used Mycom 3225 LSC-51

Used, well maintained Mycom 3225 LSC-51 Ammonia Nh3 screw refrigeration package. Compressor (Serial - 3221158). Consisting of all necessary components (see all pictures attached). Our capacity table is based on ammonia NH3. For all the other specs, see the picture of the manufacturer model plate or the attached pdf file (if available). \*Why choose for HOSBV? Were not only the largest used refrigeration specialist in Europe, but also, we deliver all equipment including an extensive test, warranty and industrial cleaning. \*Optional we can also perform a new paint job and arrange the logistics.