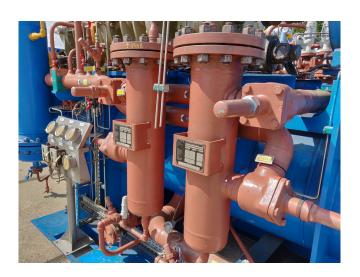

#### Used Mycom 3225 LSC-51

Used, well maintained Mycom 3225 LSC-51 Ammonia Nh3 screw refrigeration package. Compressor (Serial - 3221158). Consisting of all necessary components (see all pictures attached). Our capacity table is based on ammonia NH3. For all the other specs, see the picture of the manufacturer model plate or the attached pdf file (if available). \*Why choose for HOSBV? Were not only the largest used refrigeration specialist in Europe, but also, we deliver all equipment including an extensive test, warranty and industrial cleaning. \*Optional we can also perform a new paint job and arrange the logistics.