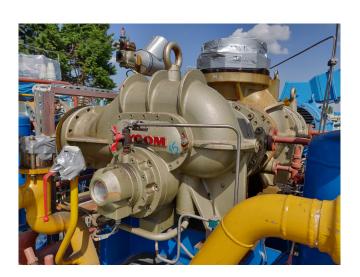

#### Used Mycom 3225 LSC-51

Used, well maintained Mycom 3225 LSC-51 Ammonia Nh3 screw refrigeration package. Compressor (Serial - 3221158). Consisting of all necessary components (see all pictures attached). Our capacity table is based on ammonia NH3. For all the other specs, see the picture of the manufacturer model plate or the attached pdf file (if available). \*Why choose for HOSBV? Were not only the largest used refrigeration specialist in Europe, but also, we deliver all equipment including an extensive test, warranty and industrial cleaning. \*Optional we can also perform a new paint job and arrange the logistics.