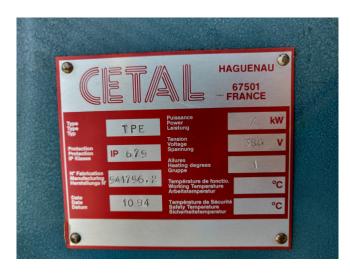

#### Used Mycom 3225 LSC-51

Used, well maintained Mycom 3225 LSC-51 Ammonia Nh3 screw refrigeration package. Compressor (Serial - 3221158). Consisting of all necessary components (see all pictures attached). Our capacity table is based on ammonia NH3. For all the other specs, see the picture of the manufacturer model plate or the attached pdf file (if available). \*Why choose for HOSBV? Were not only the largest used refrigeration specialist in Europe, but also, we deliver all equipment including an extensive test, warranty and industrial cleaning. \*Optional we can also perform a new paint job and arrange the logistics.